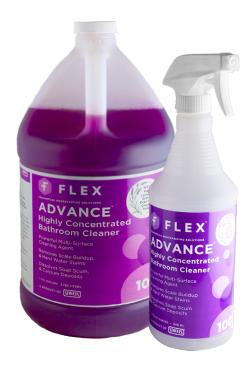

# **ADVANCE**<sup>TM</sup>

## HIGHLY CONCENTRATED BATHROOM CLEANER

#### **PRODUCT FEATURES:**

- · Powerful multi-surface cleaning agent
- Removes scale build-up and hard water stains
- Dissolves soap scum and calcium deposits
- Liquid color: Purple

#### **How to Order ADVANCE**

**ADVANCE** is sold by authorized Street's distributors everywhere. Order from your authorized Street's distributor in a 1-gallon (3.785 L) container. A 32 oz labeled spray bottle is included with product purchase.