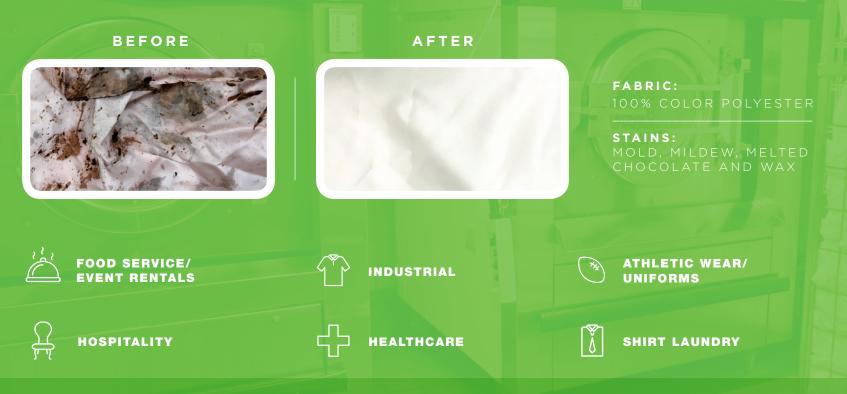

## STAIN REMOVERS

Although most soils and stains are efficiently removed in the wheel with FLEX customized laundry solutions, laundry operations usually encounter some difficult stains that will require pre-treatment for full removal. FLEX offers a complete line of stain removal products that have been specifically designed for use in commercial laundry operations.

These advanced products offer powerful stain removal action to remove most wet-side, dry-side, or combination stains that will be encountered, helping to ensure maximum fabric life. They are easy to use, and after application to the stain they can be fully rinsed in the laundry process. Safe on most fabrics and dyes, these products protect your investment!