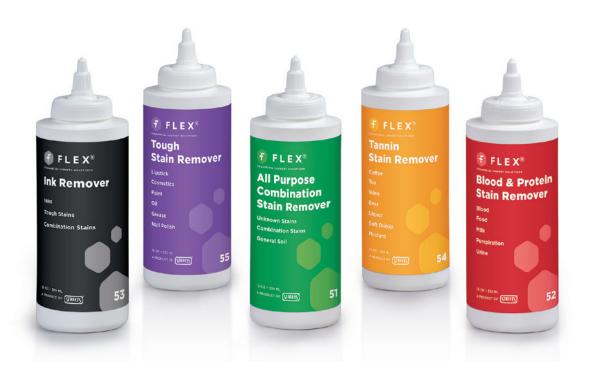

#### FLEX STAIN REMOVAL PRODUCTS

A complete, easy-to-use line of highly effective stain removal agents formulated specifically for professional laundry operations.

|                                                                                                                                                                                                                                        |    | UNIT                 | CASE                  | CASE*               | CASE*                  |
|----------------------------------------------------------------------------------------------------------------------------------------------------------------------------------------------------------------------------------------|----|----------------------|-----------------------|---------------------|------------------------|
| ALL-PURPOSE COMBINATION STAIN REMOVER<br>For removal of dry-side and wet-side stains in one easy-to-use product. Ideal for unknown stains. For spray and spotting bottle application.                                                  | 51 | 1 GAL                | 4 x 1 GAL             | 12<br>SPRAY BOTTLES | 24 SPOTTING<br>BOTTLES |
| BLOOD & PROTEIN REMOVER<br>For safe and effective removal of protein stains such as blood, food, milk, perspiration and urine. For spray and spotting bottle application.                                                              | 52 | 1 GAL                | 4 x 1 GAL             | 12<br>SPRAY BOTTLES | 24 SPOTTING<br>BOTTLES |
| INK REMOVER<br>For powerful and effective removal of ink and other tough oily stains. For spray and spotting bottle application.                                                                                                       | 53 | 1 GAL                | 4 x 1 GAL             | 12<br>SPRAY BOTTLES | 24 SPOTTING<br>BOTTLES |
| TANNIN STAIN REMOVER<br>For safe and effective removal of tannin stains such as coffee, tea, wine, beer, soft drinks, grass, liquor, beer and mustard. For spray and<br>spotting bottle application.                                   | 54 | 1 GAL                | 4 x 1 GAL             | 12<br>SPRAY BOTTLES | 24 SPOTTING<br>BOTTLES |
| TOUGH STAIN REMOVER<br>For removal of difficult, heavy-duty, oily stains such as lipstick, cosmetics, paint, oil, grease and nail polish. For spotting bottle application.                                                             | 55 | 1 GAL                | 4 x 1 GAL             |                     | 24 SPOTTING<br>BOTTLES |
| ADCO RUST & STAIN REMOVER<br>Dissolves and aids in the removal of rust and other dry-side stains such as lacquers, nail polish, shellac, adhesives, varnish, grass stains,<br>plastic cements, gum, ink, melted buttons and cosmetics. |    | 1<br>10 OZ<br>BOTTLE | 12 x 10 OZ<br>BOTTLES |                     |                        |

## STAIN REMOVERS

Although most soils and stains are efficiently removed in the wheel with FLEX customized laundry solutions, laundry operations usually encounter some difficult stains that will require pre-treatment for full removal. FLEX offers a complete line of stain removal products that have been specifically designed for use in commercial laundry operations.

These advanced products offer powerful stain removal action to remove most wet-side, dry-side, or combination stains that will be encountered, helping to ensure maximum fabric life. They are easy to use, and after application to the stain they can be fully rinsed in the laundry process. Safe on most fabrics and dyes, these products protect your investment!