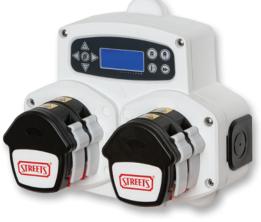

### PREMIUM PUMP SOLUTIONS.

We are pleased to provide dispensing solutions from Brightwell Dispensers, the most reliable, easy-to-use and top-of-the-line models on the market today. Our laundry dosing solutions include full planning, design, installation, reporting and maintenance service based on your budget, usage and wash requirements. Various dispensing options can be provided according to your solutions designed to work with intelligence. A customized reference chart with recommended formulas for various fabrics will be provided to help ensure optimal wash performance.

Example: On-premise laundry dosing system, 4 pumps (double pump head)

WITH OUR COMPLETE PACKAGE OF FLEX COMMERCIAL LAUNDRY SOLUTIONS, CUSTOMIZED FORMULAS AND AUTO DOSING, YOU BENEFIT FROM A FIRST-RATE LAUNDRY WASH EXPERIENCE WITH SUPERIOR WASH RESULTS, SIGNIFICANT SAVINGS AND CUSTOMER SATISFACTION.